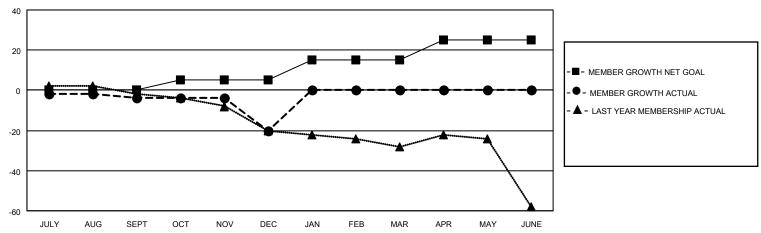

## MONTHLY MEMBERSHIP PROGRESS REPORT

LOCATION ISRAEL District 128 Results as of: 12/31/2021

| Clubs                 |               |           |               | Members               |                        |                         |                                                    |
|-----------------------|---------------|-----------|---------------|-----------------------|------------------------|-------------------------|----------------------------------------------------|
| RESULTS FOR 2021-2022 |               |           |               | RESULTS FOR 2021-2022 |                        |                         |                                                    |
| QUARTER               | NEW CLUB GOAL | NEW CLUBS | DROPPED CLUBS | QUARTER MEMI          | BER GROWTH NET<br>GOAL | MEMBER GROWTH<br>ACTUAL | DROPPED<br>MEMBERS ACTUAL<br>(including transfers) |
| JULY/AUG/SEPT         | 0             | 0         | 0             | JULY/AUG/SEPT         | 0                      | 5                       | 7                                                  |
| OCT/NOV/DEC           | 0             | 0         | 1             | OCT/NOV/DEC           | 5                      | 4                       | 20                                                 |
| JAN/FEB/MAR           | 1             | 0         | 0             | JAN/FEB/MAR           | 10                     | 0                       | 0                                                  |
| APR/MAY/JUNE          | 2             | 0         | 0             | APR/MAY/JUNE          | 10                     | 0                       | 0                                                  |

## GOALS AND ACTUAL MEMBERS CUMULATIVE

| DROPPED CLUBS: 1 |    | 5 CLUBS OF 25 ADDED 1 OR  | GENDER DISTRIBUTION                 |              |  |
|------------------|----|---------------------------|-------------------------------------|--------------|--|
|                  |    | MORE NEW MEMBERS          | MALE                                | 280 (42.75%) |  |
|                  |    |                           | FEMALE                              | 375 (57.25%) |  |
| DROPPED MEMBERS  |    |                           | NON BINARY                          | 0 (0.00%)    |  |
|                  |    |                           | PREFER NOT TO ANSWER                | 0 (0.00%)    |  |
| DECEASED         | 2  |                           |                                     |              |  |
| CLUB CANCELLED   | 10 | CLICK HERE FOR CUMULATIVE | TOTAL FAMILY UNIT MEMBERS 410       |              |  |
| OTHER            | 15 | MEMBERSHIP DATA           |                                     |              |  |
| TOTAL            | 27 |                           | FAMILY MEMBERS PAYING HALF DUES 205 |              |  |
|                  |    |                           |                                     |              |  |