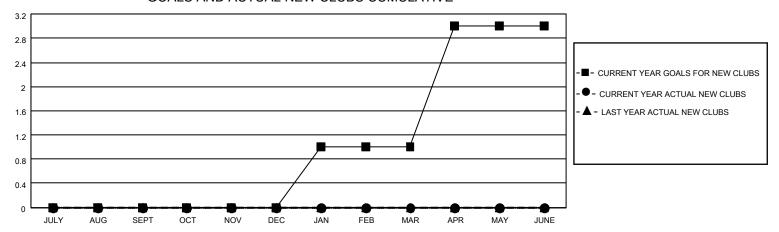

## MONTHLY MEMBERSHIP PROGRESS REPORT

LOCATION ISRAEL District 128 Results as of: 12/31/2021

| Clubs                 |               |           |               | Members               |                        |                         |                                                    |
|-----------------------|---------------|-----------|---------------|-----------------------|------------------------|-------------------------|----------------------------------------------------|
| RESULTS FOR 2021-2022 |               |           |               | RESULTS FOR 2021-2022 |                        |                         |                                                    |
| QUARTER               | NEW CLUB GOAL | NEW CLUBS | DROPPED CLUBS | QUARTER MEMI          | BER GROWTH NET<br>GOAL | MEMBER GROWTH<br>ACTUAL | DROPPED<br>MEMBERS ACTUAL<br>(including transfers) |
| JULY/AUG/SEPT         | 0             | 0         | 0             | JULY/AUG/SEPT         | 0                      | 5                       | 7                                                  |
| OCT/NOV/DEC           | 0             | 0         | 1             | OCT/NOV/DEC           | 5                      | 4                       | 20                                                 |
| JAN/FEB/MAR           | 1             | 0         | 0             | JAN/FEB/MAR           | 10                     | 0                       | 0                                                  |
| APR/MAY/JUNE          | 2             | 0         | 0             | APR/MAY/JUNE          | 10                     | 0                       | 0                                                  |

## GOALS AND ACTUAL NEW CLUBS CUMULATIVE